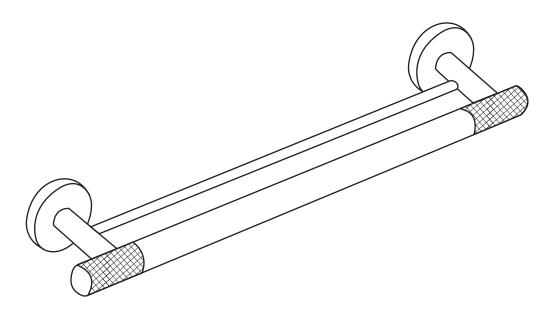

## **SUGGESTED TOOLS & MATERIALS:**

1. Hold the mounting bracket against the wall and mark the position of the two top and bottom mounting bracket holes.

2. Drill holes on the marks

3. Hammer the plastic anchors into the holes

4. Place the mounting bracket over the holes and drive the screws into the plastic anchors

5. Place the towel bar over the mounting bracket

6.Secure the towel bar to the mounting bracket with the hexagon wrench.