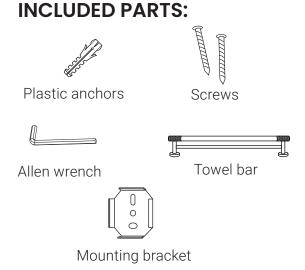

## **SUGGESTED TOOLS & MATERIALS:**

1. Hold the mounting bracket against the wall and mark the position of the two top and bottom mounting bracket holes.

2. Drill holes on the marks

3. Hammer the plastic anchors into the holes

4. Place the mounting bracket over the holes and drive the screws into the plastic anchors

5. Place the towel bar over the mounting bracket

6.Secure the towel bar to the mounting bracket with the hexagon wrench.