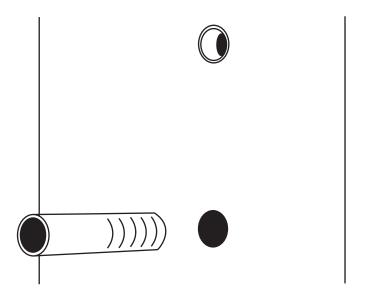

## **SUGGESTED TOOLS & MATERIALS:**

1. Hold the mounting bracket against the wall and mark the position of the two top and bottom mounting bracket holes.

2. Drill holes on the marks

3. Hammer the plastic anchors into the holes

4. Place the mounting bracket over the holes and drive the screws into the plastic anchors

5. Place the towel bar over the mounting bracket

6.Secure the towel bar to the mounting bracket with the hexagon wrench.