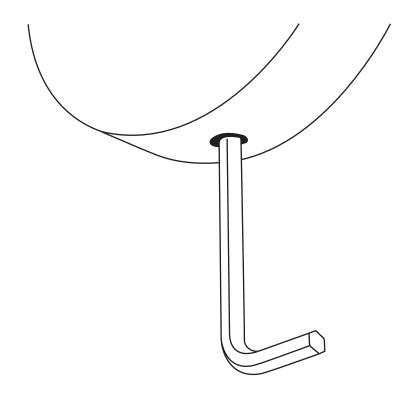

## **SUGGESTED TOOLS & MATERIALS:**

1. Hold the mounting bracket against the wall and mark the position of the two top and bottom mounting bracket holes.

2. Drill holes on the marks

3. Hammer the plastic anchors into the holes

4. Place the mounting bracket over the holes and drive the screws into the plastic anchors

5. Place the towel bar over the mounting bracket

6.Secure the towel bar to the mounting bracket with the hexagon wrench.