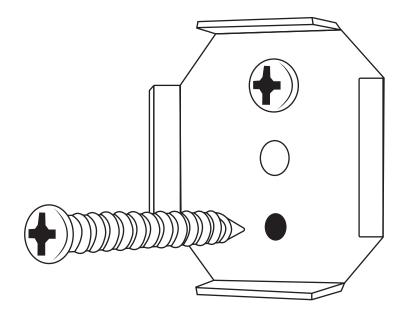

## **SUGGESTED TOOLS & MATERIALS:**

1. Hold the mounting bracket against the wall and mark the position of the two top and bottom mounting bracket holes.

2. Drill holes on the marks

3. Hammer the plastic anchors into the holes

4. Place the mounting bracket over the holes and drive the screws into the plastic anchors

5. Place the towel bar over the mounting bracket

6.Secure the towel bar to the mounting bracket with the hexagon wrench.