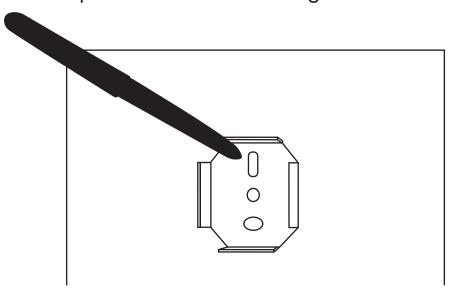

## **SUGGESTED TOOLS & MATERIALS:**

1. Hold the mounting bracket against the wall and mark the position of the two top and bottom mounting bracket holes.

2. Drill holes on the marks

3. Hammer the plastic anchors into the holes